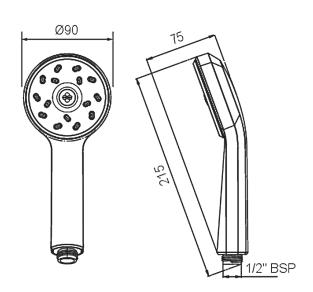

#### SATINJET® MAKU HANDSET

CONSTRUCTION: ABS

**CARTRIDGE/VALVE TYPE:** N/A

**SUPPLY:** Suitable for all plumbing systems

INLET CONNECTIONS: 1/2" BSP WORKING PRESSURES: 0.35 - 5.0 bar

OPERATION:

- Suitable for all showers
- · Ideal for use with electric showers
- Supplied with 9l/min flow regulator
- · Single function handset